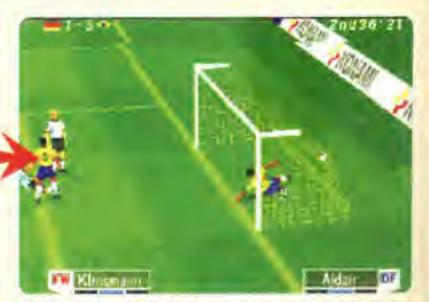

er so slightly and tap the ball into the empty net.



In goes Jarni for Croatia and out comes the 'keeper...



1... and down goes the hapless goalie, leaving Jarni with...



🏠 ... an easy tap in. The defenders are powerless and it's 3-0!

### THE HUHTALA

This goal only comes off when Alex is having one of his good days. His Croatian machine is rolling, and he wins a corner. Following the cry of 'pick this out!' he waits until an attacker is standing on the far edge of the six yard box before pumping a cross using the circle button towards him. Then, as he whacks the shoot button and aims back across the goal towards the near post header nestles in the net. Git.



It's Moeller with the corner for our old friends the Germans...



… which is met powerfully by the excellent Bierhoff...



… and Aldair can do nothing as the ball sails into the net.

#### THE CORMACK

68

Tony is another hot and cold player in the office. When he gets it right he can be a match for anyone, and this goal is one of his favourites. Using the through ball to good



effect, he slots the pass to the rushing wide man. He evades the tackle from the defender, and heads towards the goal along the goal-line. He then passes it back to the attacker who taps it in.





Free Kicks have been tweaked in this version too, making it really difficult to score from them, but when they come off it gives you a great deal of satisfaction. The most important point to remember when taking these kicks is that the direction you press on the pad will make a difference. Hold up and the kick becomes more powerful, whic